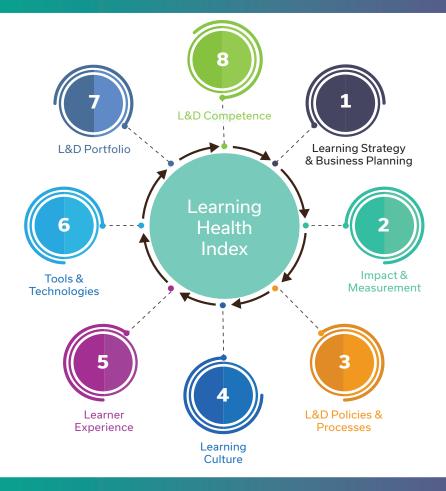

unique platform that features a wealth of blended learning classroom training materials, eLearning, labs & business simulations.





5000+

Content Objects



1600+

Instructors



200+

**Content Partners** 



150+

Countries



1600+

**Verified Buyers** 



MyGuide in-app automation enables enterprises and employees with digital workflows across HR, IT, Sales, CRM and other software solutions. It allows users to fully automate processes to streamline pivotal tasks and functions, thereby boosting employee productivity and satisfaction.



## **Guide Intelligence**

Learn how your guides are performing via guide intelligence and survey feedback

### App Intelligence

Learn how your app is performing via pages, features, workflows and funnel intelligence

## LEARNING HEALTH INDEX (LHI)



## **VALUE DRIVERS OF LEARNING**



Personalized Learning



Content in-Context



Learning in the Flow of Work



Knowledge Network & Exchange



Control & Choices



Real-time Performance Support



Enhance



Drive Culture of Innovation



Be Future Ready

# edcast







































## Contact us

www.edcast.com | hello@edcast.com | Request a demo