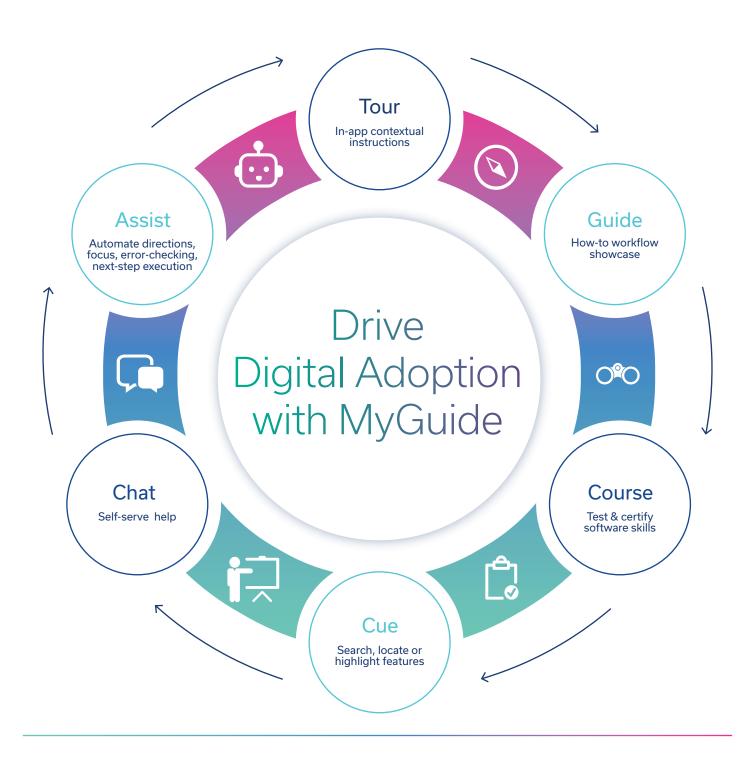

1600+

**Verified Buyers** 

MyGuide in-app automation enables enterprises and employees with digital workflows across HR, IT, Sales, CRM and other software solutions. It allows users to fully automate processes to streamline pivotal tasks and functions, thereby boosting employee productivity and satisfaction.

## **Guide Intelligence**

Learn how your guides are performing via guide intelligence and survey feedback

### App Intelligence

Learn how your app is performing via pages, features, workflows and funnel intelligence