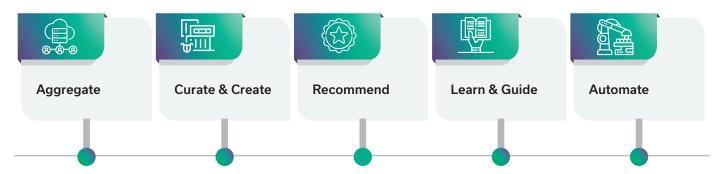

## Enable every individual contributor, to share their domain expertise.

No matter where your content or knowledge resides, EdCast helps your learners discover and use it